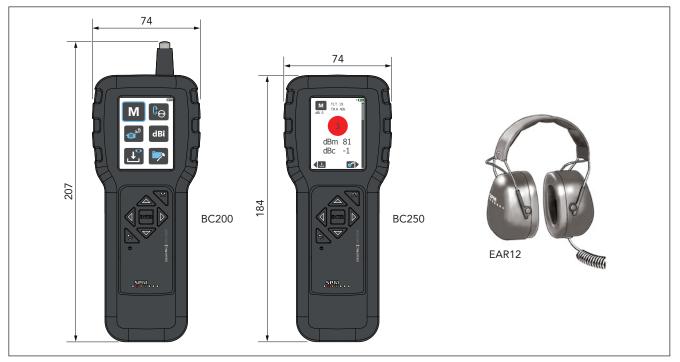

## **Technical specifications**

copolyester/TPE Material, casing: BC200: 207x74x41 mm Size: (8.1x2.9x1.6 in) BC250: 184x74x41 mm (7.2x2.9x1.6 in) Weight: BC200: 335 g (11.8 ounces) BC250: 300 g (10.6 ounces) Protection class: IP65 Keypad: sealed, snap action Display: 2.4" Color TFT LCD Display 3.63 V Lithium Ion, USB Power supply: rechargeable Battery life: > 25 hours of normal use Operating temperature: -10° to +50 °C (14° to 122 °F) mini coax, for external Input connector: shock pulse sensors Output connector: mini-B USB (adapter allows 3.5 mm stereo jack for headphones) General functions: battery status display, transducer line test, metric or Imperial units of measurement, menus with symbols, storage of up to 10 measurement values

| Sensor type:<br>Condition indication:                                                                                      |                                                                                                   | built-in probe or external<br>sensor type 40000 or 42000,<br>TRA73, TRA74 or TRA75<br>green, yellow and red symbols |
|----------------------------------------------------------------------------------------------------------------------------|---------------------------------------------------------------------------------------------------|---------------------------------------------------------------------------------------------------------------------|
|                                                                                                                            |                                                                                                   | <u> </u>                                                                                                            |
| <b>Stethoscope</b><br>Earphone mode:<br>Sensor type:                                                                       |                                                                                                   | 7 level amplification<br>built-in probe sensor or<br>external sensor type 40000                                     |
| <b>Part numbers</b><br>BC200 BearingChecker with probe, excl. options<br>BC250 BearingChecker without probe, excl. options |                                                                                                   |                                                                                                                     |
| Options                                                                                                                    |                                                                                                   |                                                                                                                     |
| CAB52<br>CAB94<br>CAS30                                                                                                    | Measuring cable, 1.5 m, mini coax - BNC slip-on<br>Charger cable, USB type A to mini-B USB, 1.5 m |                                                                                                                     |
| EAR12                                                                                                                      | Headphones with eardefenders (TD-404)                                                             |                                                                                                                     |
| TRA73                                                                                                                      | External sensor with probe (TD-250)                                                               |                                                                                                                     |
| TRA74                                                                                                                      | Sensor with quick connector for adapters (TD-251)                                                 |                                                                                                                     |
| TRA75                                                                                                                      | Sensor with quick connector, angled (TD-252)                                                      |                                                                                                                     |
| 18103                                                                                                                      | Cable adapter, mini-B USB to 3.5 mm stereo jack                                                   |                                                                                                                     |
| 18226                                                                                                                      | Kit for screen protection (2 pcs screen protector)                                                |                                                                                                                     |
| 90647                                                                                                                      | Charger, 100-240 V, 50-60 Hz, 6 W                                                                 |                                                                                                                     |
| 93363                                                                                                                      | Cable adapter, mini coax - BNC                                                                    |                                                                                                                     |
| 93062                                                                                                                      | Cable adapter, BNC - TNC, plug-jack                                                               |                                                                                                                     |